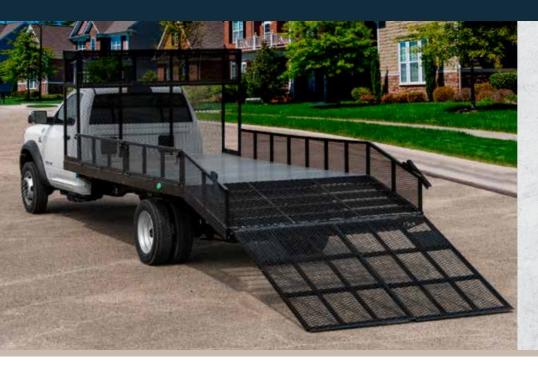

## LANDSCAPE BODY

The LB is designed to keep you and your crew organized and productive, no matter how many job sites you visit in a day. Smart features make quick work of loading and unloading, while rock-solid construction delivers lasting strength and durability.

## **STANDARD FEATURES**

Available Lengths: 10', 12', 14', 16' Width 97" Treadplate 1/8" Structural Channel Steel 4" LED Stop/Tail/Turn/Reverse LED Side Marker Lights On Required Models Tie Downs (4) Welded with D-Rings 2'x2'x8' Storage Compartment In Bulkhead W/ Locking Latch Direct to Metal Polyurethane Paint Painted BLACK W/ High Gloss Poly Urethane Paint 18" mesh sides-Fold down standard on C/S Body 5' Mesh Steel Dovetail 5' Dove Tail With Split Panel, Dual Spring Assisted Drop Down Ramps

## **OPTIONAL FEATURES**

3/16" Treadplate Decking

**Epoxy Primer Coating** 

Fold Down Mesh Sides for easy loading and unloading of brush and palletized materials.

(2) 6' Independent ramps for easy loading and unloading of powered equipment.