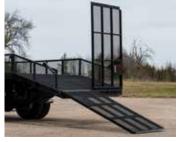

## **STANDARD FEATURES**

Available Lengths: 10', 12', 14', 16' Width 97" Treadplate 1/8" Structural Channel Steel 4" LED Stop/Tail/Turn/Reverse LED Side Marker Lights On Required Models Tie Downs (4) Welded with D-Rings 2'x2'x8' Storage Compartment In Bulkhead W/ Locking Latch Direct to Metal Polyurethane Paint Painted BLACK W/ High Gloss Poly Urethane Paint 18" mesh sides-Fold down standard on C/S Body 5' Mesh Steel Dovetail 5' Dove Tail With Split Panel, Dual Spring Assisted Drop Down Ramps

## **OPTIONAL FEATURES**

3/16" Treadplate Decking

**Epoxy Primer Coating** 

Fold Down Mesh Sides for easy loading and unloading of brush and palletized materials.

(2) 6' Independent ramps for easy loading and unloading of powered equipment.