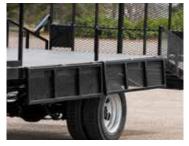

## **STANDARD FEATURES**

Available Lengths: 10', 12', 14', 16' Width 97" Treadplate 1/8" Structural Channel Steel 4" LED Stop/Tail/Turn/Reverse LED Side Marker Lights On Required Models Tie Downs (4) Welded with D-Rings 2'x2'x8' Storage Compartment In Bulkhead W/ Locking Latch Direct to Metal Polyurethane Paint Painted BLACK W/ High Gloss Poly Urethane Paint 18" mesh sides-Fold down standard on C/S Body 5' Mesh Steel Dovetail 5' Dove Tail With Split Panel, Dual Spring Assisted Drop Down Ramps

## **OPTIONAL FEATURES**

3/16" Treadplate Decking

**Epoxy Primer Coating** 

Fold Down Mesh Sides for easy loading and unloading of brush and palletized materials.

(2) 6' Independent ramps for easy loading and unloading of powered equipment.